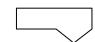

## Determine which letter BEST represents the shapes that were used to create the figure shown.

1)

- A. A Heptagon and a Rectangle
- B. A Square and a Rectangle
- C. A Triangle and a Hexagon
- D. A Rectangle and a Pentagon

2)

- A. A Square and a Quadrilateral
- B. A Quadrilateral and a Pentagon
- C. A Square and a Triangle
- D. A Square and a Heptagon

3)

- A. A Triangle and a Quadrilateral
- B. A Hexagon and an Octagon
- C. A Pentagon and a Heptagon
- D. A Pentagon and a Hexagon