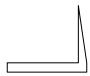

## Determine which letter BEST represents the shapes that were used to create the figure shown.

1)

- A. A Heptagon and a Rectangle
- B. A Square and a Rectangle
- C. A Triangle and a Hexagon
- D. A Rectangle and a Pentagon