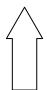

## Determine which letter BEST represents the shapes that were used to create the figure shown.

1)

- A. A Heptagon and a Rectangle
- B. A Square and a Rectangle
- C. A Triangle and a Hexagon
- D. A Rectangle and a Pentagon