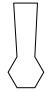

8)

- A. A Square and an Octagon
- B. A Triangle and a Quadrilateral
- C. A Square and a Hexagon
- D. A Square and a Rectangle

<u>Answers</u>

- 1. \_\_\_\_\_
- 2
  - 3. \_\_\_\_\_
- 4.
  - •
- 6.
- 7. \_\_\_\_\_
- 8. \_\_\_\_