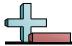

## Determine which letter BEST represents the shapes that were used to create the figure shown.

1)

- A. A Heptagon and a Rectangle
- B. A Square and a Rectangle
- C. A Triangle and a Hexagon
- D. A Rectangle and a Pentagon