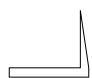

4)

- A. A Triangle and an Octagon
- B. A Square and an Octagon
- C. A Square and a Pentagon
- D. A Triangle and a Quadrilateral

5)

- A. A Rectangle and a Pentagon
- B. A Pentagon and a Hexagon
- C. A Triangle and a Rectangle
- D. A Quadrilateral and an Octagon