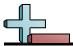

## Determine which letter BEST represents the shapes that were used to create the figure shown.

1)

- A. A Heptagon and a Rectangle
- B. A Square and a Rectangle
- C. A Triangle and a Hexagon
- D. A Rectangle and a Pentagon